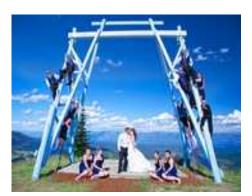

## Mountain Dream Wedding with a Grand Entrance

Take a helicopter to the top of North Star Mountain to say "I Do" Imagine all your guests riding the scenic chair lift up to the top of the Northstar Mountain and waiting for you to make your grand entrance as the helicopter lands.

## **Grand Entrance Package**

Includes:

One hour Helicopter and Pilot Rental
(2-3 trips to the mountain top)
Northstar Express Chair Lift Rental
Mountain Top Ceremony under the Historic T-Bar Wedding Arch