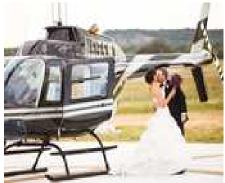

## Mountain Dream Wedding with a Grand Entrance

Take a helicopter to the top of North Star Mountain to say "I Do" Imagine all your guests riding the scenic chair lift up to the top of the Northstar Mountain and waiting for you to make your grand entrance as the helicopter lands.

## **Grand Entrance Package**

Includes:

One hour Helicopter and Pilot Rental
(2-3 trips to the mountain top)
Northstar Express Chair Lift Rental
Mountain Top Ceremony under the Historic T-Bar Wedding Arch