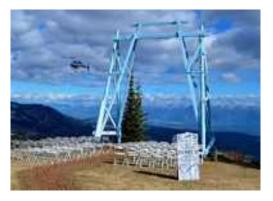

## **Grand Entrance Package**

Includes:

One hour Helicopter and Pilot Rental
(2-3 trips to the mountain top)
Northstar Express Chair Lift Rental
Mountain Top Ceremony under the Historic T-Bar Wedding Arch